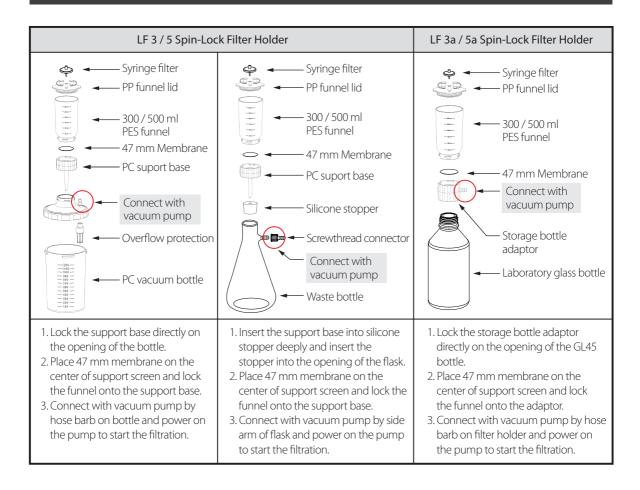

necessary, use a soft bristle brush or sponge to remove residues.
- \* Do NOT use any detergents which may cause polyether sulfone (PES) to crack, thereby reducing life of the product.
- C. Rinse all parts thoroughly. Final rinse should be done with distilled or deionized water.
- D. Store in a clean, dry place.
- \* Proceed with cleaning and maintenance after every use.

#### 2. Sterilization

- A. Make sure to separate funnel lid and stopper from the filer holder when autoclaved.
- B. Autoclave at 121 123 °C (250 -253 °F) at 1.0 bar (100 kPa, 15 psi) for 15 20 min.
- \* Do NOT autoclave with aluminum foil. It is always recommended to autoclave the funnels in autoclave bags.
- \* The rubber drain hose of LF 31 is not autoclavable, please remove it before autoclave.

### **Usage Guide**



## **Ordering Information**

| 197000-01                        | LF 3, Spin-Lock Filter Holder (300 ml)               | 197000-02 | LF 3a, Spin-Lock Filter Holder (300 ml) |  |
|----------------------------------|------------------------------------------------------|-----------|-----------------------------------------|--|
| 197000-06                        | LF 5, Spin-Lock Filter Holder (500 ml)               | 197000-07 | LF 5a, Spin-Lock Filter Holder (500 ml) |  |
| 197000-34                        | PES Funnel, 300 ml                                   | 197000-56 | PES Funnel, 500 ml                      |  |
| <b>197000-35</b> PC Support Base |                                                      | 197000-38 | Storage Bottle Adaptor                  |  |
| 197000-37