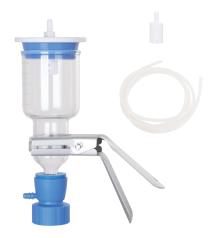

# **Applications**

- Solvent purification
- ◆ Large volume filtration

Continuous Filter Holder includes:

- (1) Continuous Filtration Kit
- (2) 300 ml or 1000 ml Filter Holder
- (3) GL45 Filtration Adaptor

# **Specification**

| Model                     | Stream 3             | Stream 10            |
|---------------------------|----------------------|----------------------|
| Funnel capacity           | 300 ml               | 1000 ml              |
| Filter diameter           | 47 mm                | 90 mm                |
| Effective filtration area | 13.2 cm <sup>2</sup> | 45.5 cm <sup>2</sup> |
| Hose barb                 | ID4 ~ ID8            | ID4 ~ ID8            |
| Part                      | Materia              | Materia              |
| Continuous filtration kit | PTFE, silicone       | PTFE, silicone       |
| Funnel                    | Borosilicate glass   | Borosilicate glass   |
| Support base              | Borosilicate glass   | Borosilicate glass   |
| Membrane support          | Sintered glass       | Sintered glass       |
| Clamp                     | Aluminum             | Aluminum             |
| Filtration adaptor        | PP (Autoclavable)    | PP (Autoclavable)    |