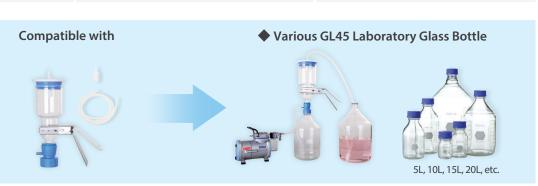

# **Applications**

- Solvent purification
- ◆ Large volume filtration

Continuous Filter Holder includes:

- (1) Continuous Filtration Kit
- (2) 300 ml or 1000 ml Filter Holder
- (3) GL45 Filtration Adaptor

# **Specification**

| Model                     | Stream 3             | Stream 10            |
|---------------------------|----------------------|----------------------|
| Funnel capacity           | 300 ml               | 1000 ml              |
| Filter diameter           | 47 mm                | 90 mm                |
| Effective filtration area | 13.2 cm <sup>2</sup> | 45.5 cm <sup>2</sup> |
| Hose barb                 | ID4 ~ ID8            | ID4 ~ ID8            |
| Part                      | Materia              | Materia              |
| Continuous filtration kit | PTFE, silicone       | PTFE, silicone       |
| Funnel                    | Borosilicate glass   | Borosilicate glass   |
| Support base              | Borosilicate glass   | Borosilicate glass   |
| Membrane support          | Sintered glass       | Sintered glass       |
| Clamp                     | Aluminum             | Aluminum             |
| Filtration adaptor        | PP (Autoclavable)    | PP (Autoclavable)    |