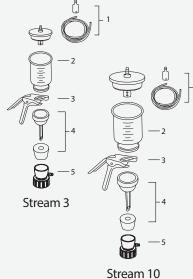

| Stre                                                     | eam 3, Continuous Filter Holder (300 ml)                                | 167200-S3 |  |
|----------------------------------------------------------|-------------------------------------------------------------------------|-----------|--|
| 1                                                        | Continuous filtration kit for 300 ml glass filter holder                | 167210-36 |  |
| 2                                                        | Glass funnel, 300 ml                                                    | 167210-03 |  |
| 3                                                        | Aluminum clamp, 47 mm                                                   | 167240-01 |  |
| 4                                                        | Sintered glass support base, 47 mm<br>(Including No.8 silicone stopper) | 167230-03 |  |
| 5                                                        | GL45 filtration adaptor                                                 | 197000-65 |  |
| Stream 10, Continuous Filter Holder (1000 ml) 167200-S10 |                                                                         |           |  |

|   | Stream 10, Continuous Filter Holder (1000 ml) 167200-510 |                                                                         |           |  |  |
|---|----------------------------------------------------------|-------------------------------------------------------------------------|-----------|--|--|
|   | 1                                                        | Continuous filtration kit for 1000 ml glass filter holder               | 167210-35 |  |  |
|   | 2                                                        | Glass funnel, 1000 ml                                                   | 167210-10 |  |  |
| _ | 3                                                        | Aluminum clamp, 90 mm                                                   | 167240-02 |  |  |
|   | 4                                                        | Sintered glass support base, 90 mm<br>(Including No.8 silicone stopper) | 167230-11 |  |  |
|   | 5                                                        | GL45 filtration adaptor                                                 | 197000-65 |  |  |