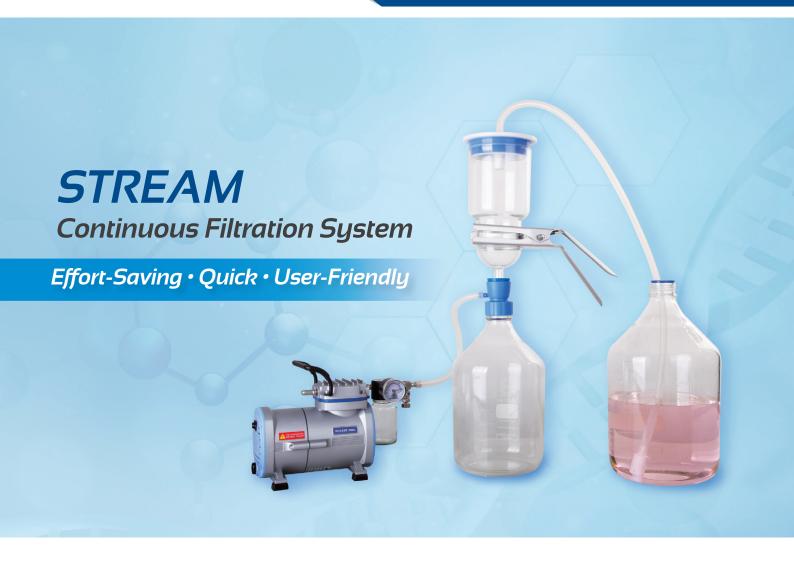

### **Continuous Filtration**

Ensure an unceasing process of large capacity solution.

# **Effort-Saving & User-Friendly**

- ◆ Completes large volume filtration in one set, no more redundant

# **Applications**

- Solvent purification
- ◆ Large volume filtration

Continuous Filter Holder includes:

- (1) Continuous Filtration Kit
- (2) 300 ml or 1000 ml Filter Holder
- (3) GL45 Filtration Adaptor