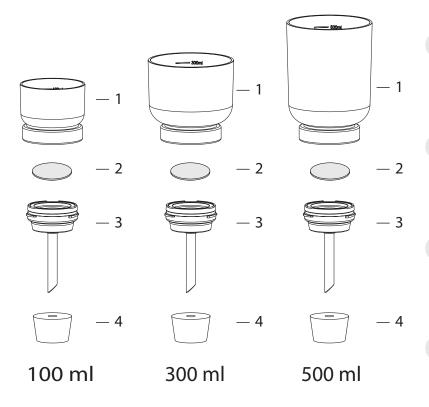

## **Ordering Information**

| SF 1, Stainless Steel Filter Holder (100 ml) 180100-10 |                                                                                                                             |                                                  |
|--------------------------------------------------------|-----------------------------------------------------------------------------------------------------------------------------|--------------------------------------------------|
| 1<br>2<br>3<br>4                                       | Stainless steel funnel, 100 ml<br>Stainless steel support screen<br>Stainless steel support base<br>Silicone stopper (No.8) | 180100-01<br>180100-31<br>180100-00<br>167110-16 |
| SF 3,                                                  | Stainless Steel Filter Holder (300 ml)                                                                                      | 180100-30                                        |
| 1<br>2<br>3<br>4                                       | Stainless steel funnel, 300 ml<br>Stainless steel support screen<br>Stainless steel support base<br>Silicone stopper (No.8) | 180100-03<br>180100-31<br>180100-00<br>167110-16 |
| SF 5, Stainless Steel Filter Holder (500 ml)           |                                                                                                                             | 180100-50                                        |
| 1<br>2<br>3<br>4                                       | Stainless steel funnel, 500 ml<br>Stainless steel support screen<br>Stainless steel support base<br>Silicone stopper (No.8) | 180100-05<br>180100-31<br>180100-00<br>167110-16 |
| SF, Stainless Steel Lid                                |                                                                                                                             |                                                  |
|                                                        |                                                                                                                             | 180100-11<br>180100-13                           |