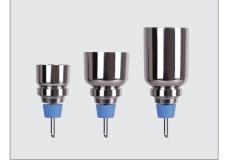

## SF, Stainless Steel Filter Holder

SF, Stainless Steel Funnel Lid (optional)

## **Features**

- > New outer spin-lock connection facilitates fast and stable installation without clamp.
- Laser-marked graduation helps accurately sample addition.
- Forceps access points on support base help retrieve membrane easily.
- SS316 funnel offers excellent chemical resistance and can be fast sterilized by flame.

## Specifications

ROCKER

| Material                  | 100 ml               | 300 ml               | 500 ml               |
|---------------------------|----------------------|----------------------|----------------------|
| Funnel                    | SS316                | SS316                | SS316                |
| Support base              | SS316                | SS316                | SS316                |
| Membrane support          | SS316                | SS316                | SS316                |
| Funnel lid                | SS316                | SS316                | SS316                |
| Specifications            |                      |                      |                      |
| Funnel capacity           | 100 ml               | 300 ml               | 500 ml               |
| Filter diameter           | 47 mm                | 47 mm                | 47 mm                |
| Effective filtration area | 11.6 cm <sup>2</sup> | 11.6 cm <sup>2</sup> | 11.6 cm <sup>2</sup> |
| Support pore size         | 70 µm                | 70 µm                | 70 µm                |